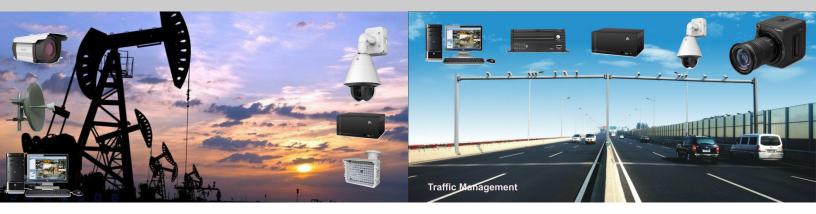

#### **Oil Field Monitoring Solution**

#### **Traffic Management Solution**

- Exceptional Low Light Performance of **Canon** Camera
- Intelligent Video Analytics Functionality, Motion Detection, Sound Detection etc.
- Advanced PTZ tour feature makes large area surveillance under 100% covered
- Advanced Object tracking feature