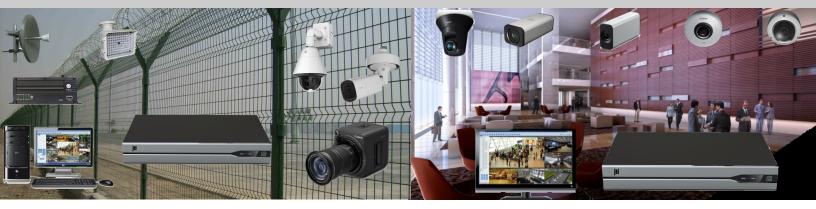

### Perimeter Surveillance

#### **Commercial Building Surveillance**

- Exceptional Low Light Performance of Canon Camera
- Intelligent Video Analytics Functionality, Object tracking, Advanced PTZ tour surveillance
- Integrated with third perimeter fence sensor to form a completed perimeter surveillance solution
- Monitoring beyond fence, predict suspect intrusion
- Exceptional Low Light Performance of Canon Camera
- Intelligent Video Analytics Functionality, Motion Detection, Cross Line Detection, Abandoned Object Detection, Sound Detection etc.
- Advanced PTZ tour feature makes large area surveillance under 100% covered